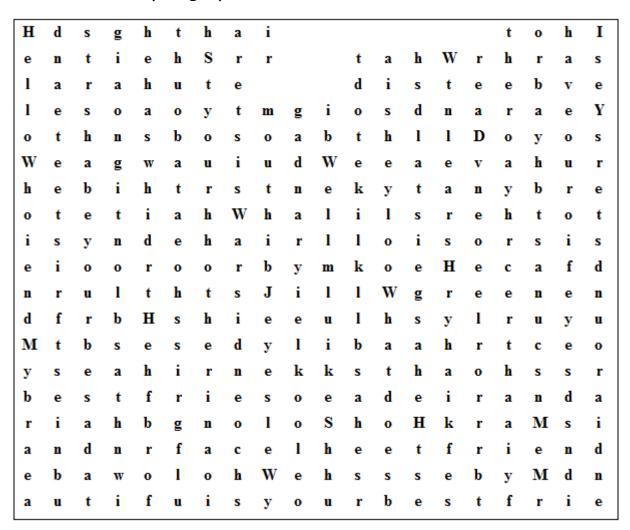

## Find the text in the maze!

Hello. Who is your best friend? My best friend is Jill. What does she look like? She has blue eyes, long brown hair and a beautiful face. Who is your best friend? My best friend is Mark. He has green eyes, short curly hair and a round face. He is tall. Do you have any brothers or sisters? Yes, I have a brother and sister. What do they look like? Well, my brother is short. He has blonde hair and a big mouth. What about your sister? She has white teeth, a big nose and straight hair.